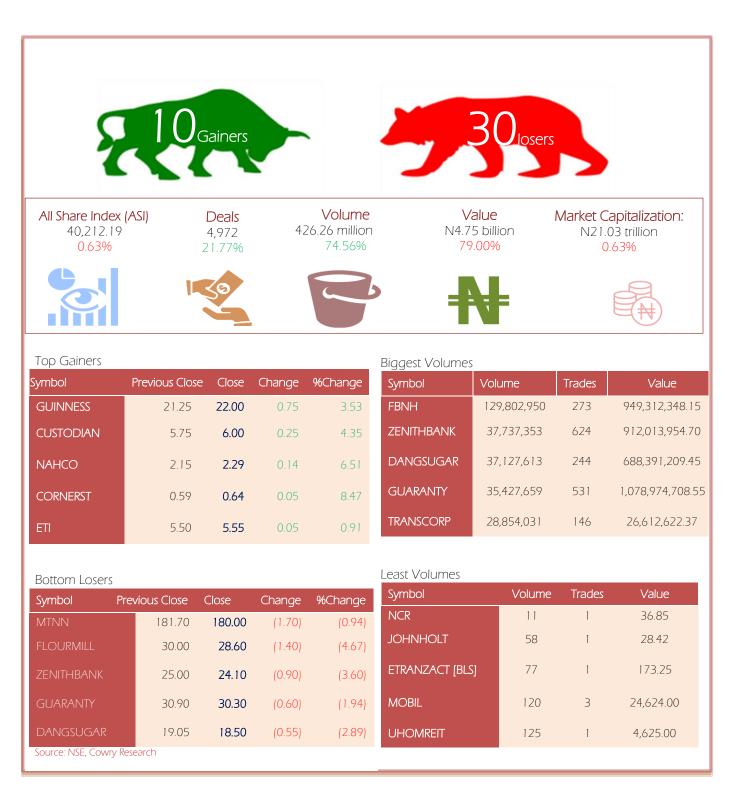

MPR: 11.50% Jan'21 Inflation Rate: 16.47% Q4 2020 Real GDP: 0.11%



www.cowryasset.com



| Symbol           | P. Close | High   | Low    | Close  | Change | %Change | Trades | Volume      | Value            |
|------------------|----------|--------|--------|--------|--------|---------|--------|-------------|------------------|
| ABBEYBDS [BLS]   | 1.05     | 1.05   | 1.05   | 1.05   | 0.00   | 0.00    | 4      | 10,050      | 9,758.50         |
| ABCTRANS         | 0.35     | 0.35   | 0.35   | 0.35   | 0.00   | 0.00    | 4      | 6,816       | 2,459.64         |
| ACCESS           | 8.30     | 8.30   | 8.05   | 8.10   | (0.20) | (2.41)  | 227    | 15,098,654  | 122,362,306.70   |
| AFRINSURE        | 0.24     | 0.24   | 0.24   | 0.24   | 0.00   | 0.00    | 1      | 1,000       | 230.00           |
| AFRIPRUD         | 6.90     | 6.90   | 6.90   | 6.90